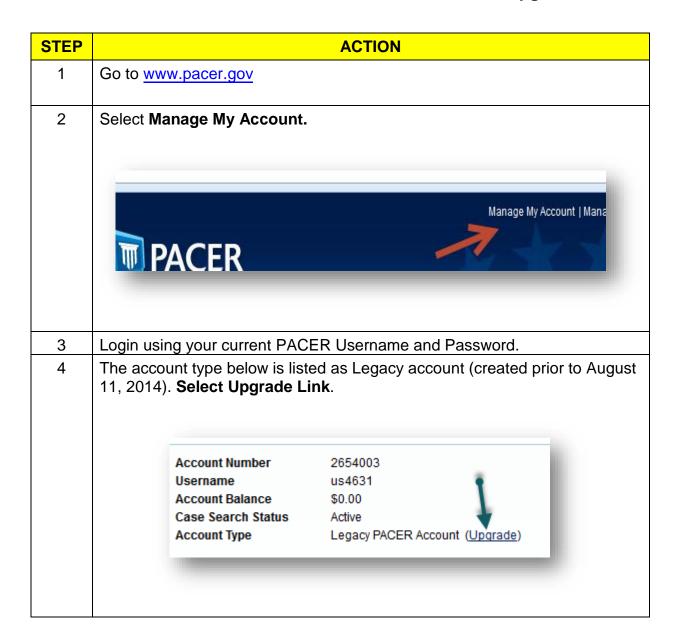

## **Upgrade Your PACER Account**

User has an Individual PACER account which needs to be upgraded.

| STEP | ACTION                                                                                                                                                                           |
|------|----------------------------------------------------------------------------------------------------------------------------------------------------------------------------------|
| 5    | Update and/or complete the required information. Click <b>Submit</b> when finished.                                                                                              |
|      | In the Person tab, select the <b>user type</b> that best describes your situation. Government agency workers, check with your employer as to how you complete your registration. |
|      | Select User Type                                                                                                                                                                 |
|      | OTHER COMMERCIAL ACCOUNT                                                                                                                                                         |
|      | **************************************                                                                                                                                           |
|      | FEDERAL GOVERNMENT                                                                                                                                                               |
|      | FEDERAL JUDICIARY                                                                                                                                                                |
|      | STATE OR LOCAL GOVERNMENT                                                                                                                                                        |
|      | **************************************                                                                                                                                           |
|      | INDIVIDUAL                                                                                                                                                                       |
|      | STUDENT                                                                                                                                                                          |
|      | DAC <                                                                                                                                                                            |
|      |                                                                                                                                                                                  |
| 6    | Create a User Name, Password (using the guidelines in the pop-up box), select and answer the security questions then click <b>NEXT</b> .                                         |
| 7    | Click <b>Upgrade Complete</b> button. Your account is upgraded.                                                                                                                  |